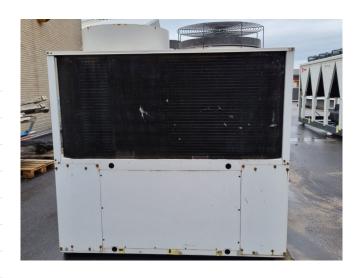

#### **Used Carrier 30 GZ 30**

Used Carrier 30 gz 030 air cooled water chiller on R407C. Complete with a Carrier 06XX 7299 A 6100 Semi-Hermetic reciprocating compressor. The chiller uses 2 fans - 50 Hz - 2,3 kW - 3 Ph. water pump, expansion vessel and a Carrier Pro-Dialog Plus display. \*All components of this used chiller will be tested on adequate performance, leak free condition (condensing blocks), compressors, fans, control panel, and so forth). Choosing HOSBV means buying with warranty. We perform a industrial cleaning. if requested we can arrange your shipment.