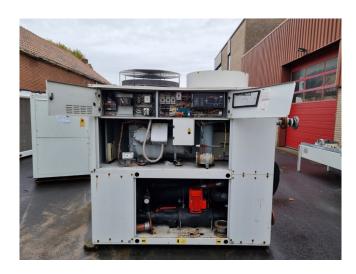

## **Specifications**

| Brand                | Carrier                   |
|----------------------|---------------------------|
| Туре                 | 30 GZ 30                  |
| Product type         | Air Cooled Chiller        |
| Capacity kW          | 74,0                      |
| Capacity Tons        | 21                        |
| Refrigerant          | Freon                     |
| Refrigerant Type     | R407C                     |
| Pump                 | ✓                         |
| Hydronic Module      | ✓                         |
| Weight in kg.        | 682                       |
| Sizes                | 2340x1400x2200 mm         |
|                      | (LxWxH)                   |
| Compressor(s) type & | Carrier 06XX 7299 A       |
| model                | 6100                      |
| Display              | Pro dialog plus           |
| Number of fans       | 2                         |
| Fan specifications   | 400 V - 3Ph - 50 Hz - 2,3 |
|                      | Kw                        |

#### **Used Carrier 30 GZ 30**

Used Carrier 30 gz 030 air cooled water chiller on R407C. Complete with a Carrier 06XX 7299 A 6100 Semi-Hermetic reciprocating compressor. The chiller uses 2 fans - 50 Hz - 2,3 kW - 3 Ph. water pump, expansion vessel and a Carrier Pro-Dialog Plus display. \*All components of this used chiller will be tested on adequate performance, leak free condition (condensing blocks), compressors, fans, control panel, and so forth). Choosing HOSBV means buying with warranty. We perform a industrial cleaning. if requested we can arrange your shipment.