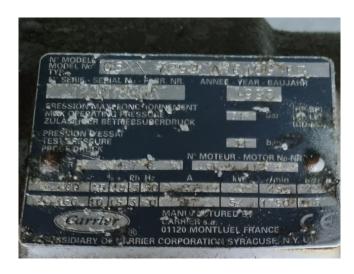

## **Specifications**

| Brand                | Carrier                   |
|----------------------|---------------------------|
| Туре                 | 30 GZ 30                  |
| Product type         | Air Cooled Chiller        |
| Capacity kW          | 74,0                      |
| Capacity Tons        | 21                        |
| Refrigerant          | Freon                     |
| Refrigerant Type     | R407C                     |
| Pump                 | ✓                         |
| Hydronic Module      | ✓                         |
| Weight in kg.        | 682                       |
| Sizes                | 2340x1400x2200 mm         |
|                      | (LxWxH)                   |
| Compressor(s) type & | Carrier 06XX 7299 A       |
| model                | 6100                      |
| Display              | Pro dialog plus           |
| Number of fans       | 2                         |
| Fan specifications   | 400 V - 3Ph - 50 Hz - 2,3 |
|                      | Kw                        |

#### **Used Carrier 30 GZ 30**

Used Carrier 30 gz 030 air cooled water chiller on R407C. Complete with a Carrier 06XX 7299 A 6100 Semi-Hermetic reciprocating compressor. The chiller uses 2 fans - 50 Hz - 2,3 kW - 3 Ph. water pump, expansion vessel and a Carrier Pro-Dialog Plus display. \*All components of this used chiller will be tested on adequate performance, leak free condition (condensing blocks), compressors, fans, control panel, and so forth). Choosing HOSBV means buying with warranty. We perform a industrial cleaning. if requested we can arrange your shipment.