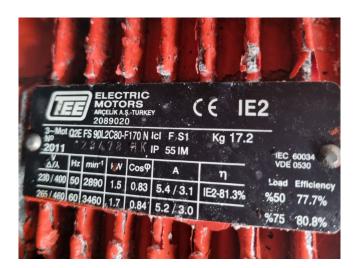

## **Specifications**

| Brand                | Carrier                   |
|----------------------|---------------------------|
| Туре                 | 30 GZ 30                  |
| Product type         | Air Cooled Chiller        |
| Capacity kW          | 74,0                      |
| Capacity Tons        | 21                        |
| Refrigerant          | Freon                     |
| Refrigerant Type     | R407C                     |
| Pump                 | ✓                         |
| Hydronic Module      | ✓                         |
| Weight in kg.        | 682                       |
| Sizes                | 2340x1400x2200 mm         |
|                      | (LxWxH)                   |
| Compressor(s) type & | Carrier 06XX 7299 A       |
| model                | 6100                      |
| Display              | Pro dialog plus           |
| Number of fans       | 2                         |
| Fan specifications   | 400 V - 3Ph - 50 Hz - 2,3 |
|                      | Kw                        |

#### **Used Carrier 30 GZ 30**

Used Carrier 30 gz 030 air cooled water chiller on R407C. Complete with a Carrier 06XX 7299 A 6100 Semi-Hermetic reciprocating compressor. The chiller uses 2 fans - 50 Hz - 2,3 kW - 3 Ph. water pump, expansion vessel and a Carrier Pro-Dialog Plus display. \*All components of this used chiller will be tested on adequate performance, leak free condition (condensing blocks), compressors, fans, control panel, and so forth). Choosing HOSBV means buying with warranty. We perform a industrial cleaning. if requested we can arrange your shipment.