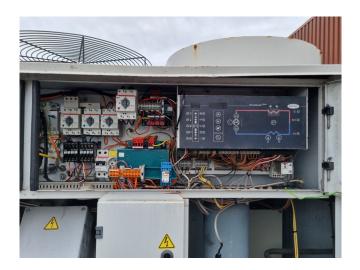

## **Specifications**

| Brand                | Carrier                   |
|----------------------|---------------------------|
| Туре                 | 30 GZ 30                  |
| Product type         | Air Cooled Chiller        |
| Capacity kW          | 74,0                      |
| Capacity Tons        | 21                        |
| Refrigerant          | Freon                     |
| Refrigerant Type     | R407C                     |
| Pump                 | ✓                         |
| Hydronic Module      | ✓                         |
| Weight in kg.        | 682                       |
| Sizes                | 2340x1400x2200 mm         |
|                      | (LxWxH)                   |
| Compressor(s) type & | Carrier 06XX 7299 A       |
| model                | 6100                      |
| Display              | Pro dialog plus           |
| Number of fans       | 2                         |
| Fan specifications   | 400 V - 3Ph - 50 Hz - 2,3 |
|                      | Kw                        |

#### **Used Carrier 30 GZ 30**

Used Carrier 30 gz 030 air cooled water chiller on R407C. Complete with a Carrier 06XX 7299 A 6100 Semi-Hermetic reciprocating compressor. The chiller uses 2 fans - 50 Hz - 2,3 kW - 3 Ph. water pump, expansion vessel and a Carrier Pro-Dialog Plus display. \*All components of this used chiller will be tested on adequate performance, leak free condition (condensing blocks), compressors, fans, control panel, and so forth). Choosing HOSBV means buying with warranty. We perform a industrial cleaning. if requested we can arrange your shipment.