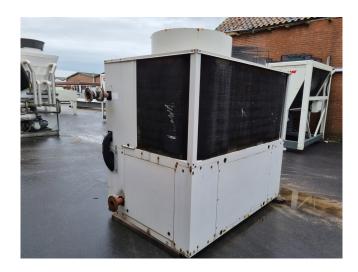

#### **Used Carrier 30 GZ 30**

Used Carrier 30 gz 030 air cooled water chiller on R407C. Complete with a Carrier 06XX 7299 A 6100 Semi-Hermetic reciprocating compressor. The chiller uses 2 fans - 50 Hz - 2,3 kW - 3 Ph. water pump, expansion vessel and a Carrier Pro-Dialog Plus display. \*All components of this used chiller will be tested on adequate performance, leak free condition (condensing blocks), compressors, fans, control panel, and so forth). Choosing HOSBV means buying with warranty. We perform a industrial cleaning. if requested we can arrange your shipment.