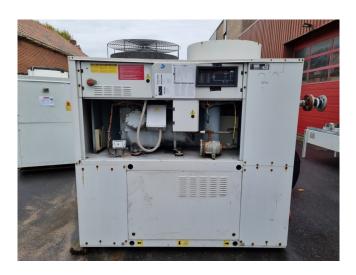

## **Specifications**

| Brand                | Carrier                   |
|----------------------|---------------------------|
| Туре                 | 30 GZ 30                  |
| Product type         | Air Cooled Chiller        |
| Capacity kW          | 74,0                      |
| Capacity Tons        | 21                        |
| Refrigerant          | Freon                     |
| Refrigerant Type     | R407C                     |
| Pump                 | ✓                         |
| Hydronic Module      | ✓                         |
| Weight in kg.        | 682                       |
| Sizes                | 2340x1400x2200 mm         |
|                      | (LxWxH)                   |
| Compressor(s) type & | Carrier 06XX 7299 A       |
| model                | 6100                      |
| Display              | Pro dialog plus           |
| Number of fans       | 2                         |
| Fan specifications   | 400 V - 3Ph - 50 Hz - 2,3 |
|                      | Kw                        |

#### **Used Carrier 30 GZ 30**

Used Carrier 30 gz 030 air cooled water chiller on R407C. Complete with a Carrier 06XX 7299 A 6100 Semi-Hermetic reciprocating compressor. The chiller uses 2 fans - 50 Hz - 2,3 kW - 3 Ph. water pump, expansion vessel and a Carrier Pro-Dialog Plus display. \*All components of this used chiller will be tested on adequate performance, leak free condition (condensing blocks), compressors, fans, control panel, and so forth). Choosing HOSBV means buying with warranty. We perform a industrial cleaning. if requested we can arrange your shipment.