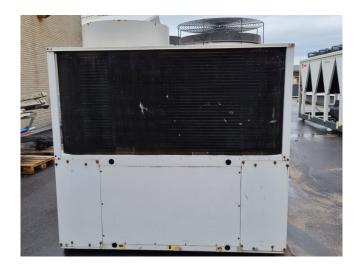

#### **Used Carrier 30 GZ 30**

Used Carrier 30 gz 030 air cooled water chiller on R407C. Complete with a Carrier 06XX 7299 A 6100 Semi-Hermetic reciprocating compressor. The chiller uses 2 fans - 50 Hz - 2,3 kW - 3 Ph. water pump, expansion vessel and a Carrier Pro-Dialog Plus display. \*All components of this used chiller will be tested on adequate performance, leak free condition (condensing blocks), compressors, fans, control panel, and so forth). Choosing HOSBV means buying with warranty. We perform a industrial cleaning. if requested we can arrange your shipment.