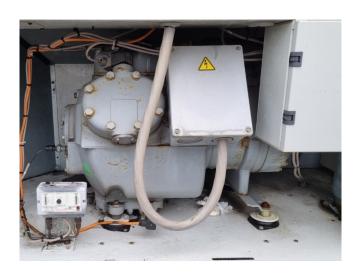

## **Specifications**

| Brand                | Carrier                   |
|----------------------|---------------------------|
| Туре                 | 30 GZ 30                  |
| Product type         | Air Cooled Chiller        |
| Capacity kW          | 74,0                      |
| Capacity Tons        | 21                        |
| Refrigerant          | Freon                     |
| Refrigerant Type     | R407C                     |
| Pump                 | ✓                         |
| Hydronic Module      | ✓                         |
| Weight in kg.        | 682                       |
| Sizes                | 2340x1400x2200 mm         |
|                      | (LxWxH)                   |
| Compressor(s) type & | Carrier 06XX 7299 A       |
| model                | 6100                      |
| Display              | Pro dialog plus           |
| Number of fans       | 2                         |
| Fan specifications   | 400 V - 3Ph - 50 Hz - 2,3 |
|                      | Kw                        |

#### **Used Carrier 30 GZ 30**

Used Carrier 30 gz 030 air cooled water chiller on R407C. Complete with a Carrier 06XX 7299 A 6100 Semi-Hermetic reciprocating compressor. The chiller uses 2 fans - 50 Hz - 2,3 kW - 3 Ph. water pump, expansion vessel and a Carrier Pro-Dialog Plus display. \*All components of this used chiller will be tested on adequate performance, leak free condition (condensing blocks), compressors, fans, control panel, and so forth). Choosing HOSBV means buying with warranty. We perform a industrial cleaning. if requested we can arrange your shipment.